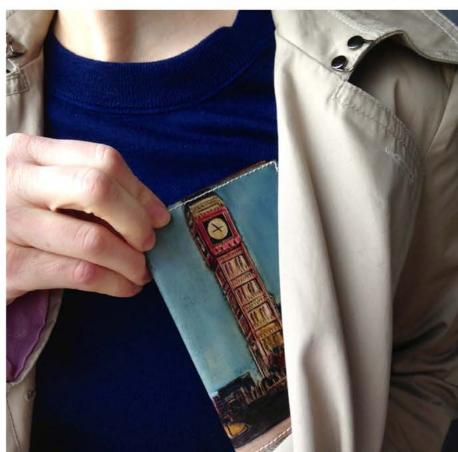

## les collections

AIMER + HERITAGE + GRAM

14 techiniques collections customize policies

ove the Mediterranean coast?
Paris? London? Tokyo?
Sydney? Or what about your
hometown treasure: Manhattan
skyline? Boston Harbor?
Chicago's Theatre? French
Quarter? Grand Cayon? San Francisco
Bridge? Pike Place Market? Wherever you
love to be, the AIMER COLLECTION loves it
too. Let's put it into leather!

## AIMER COLLECTION

Architecturally-dominate images look best carved in leather. Due to the nature of leather, we cannot replicate exactly every detail and color as the original digital image. In terms of colors, expect an aged look. Choose your favorite image and send it in at info@luceleather.com

### DETAILS

Hand Tooled & Stained
2-3oz Veg Tan Tooling Leather
Leather lining of choice
Saddle Stitch
Finished Edges
\$375, standard
\$400+, for exceptionally detailed images & bright colors

## EXTERIOR FRONT & BACK

INTERIOR POCKETS

The image will continue onto the interior.