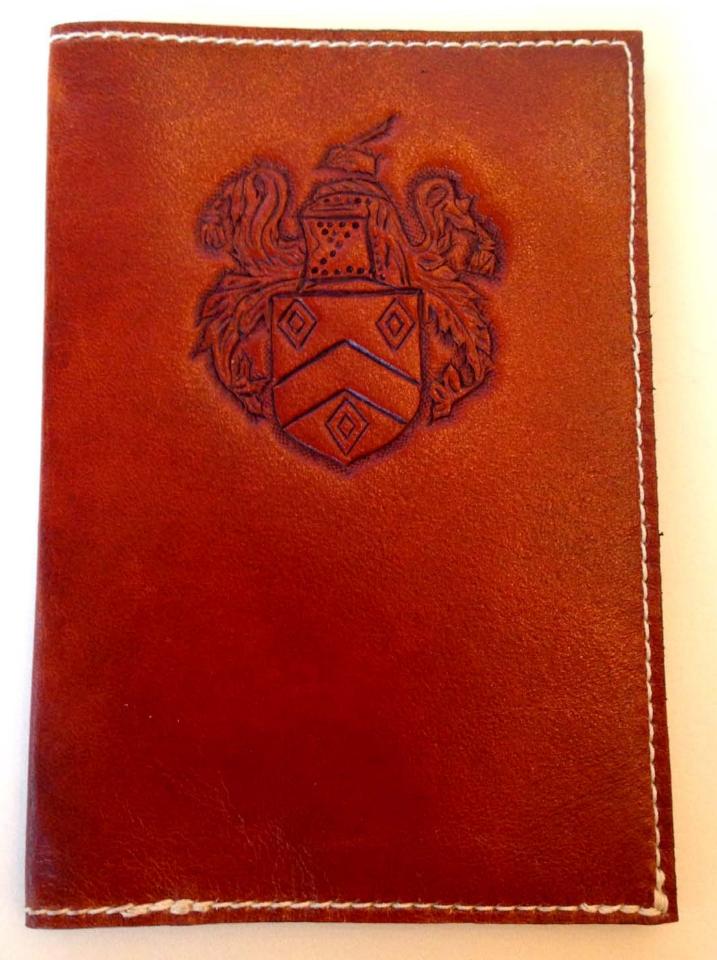

ur HERITAGE COLLECTION pays homage to the family because LUCE values family as much as you do. We strive to make products that last, with the hope that you can pass them down from generation to generation. LUCE invites you to buy a bag - not just for you, but one you can pass down to your granddaughter. In this collection, we hand carve & hand tool your family crest or monogram into leather. Viva la famille!

## HERITAGE COLLECTION

Want a heirloom passport cover that you can hand down through the generations? Find your family crest and send it over: info@luceleather.com

Restrictions: No logos, trademarked, or patented crests can be reproduced.