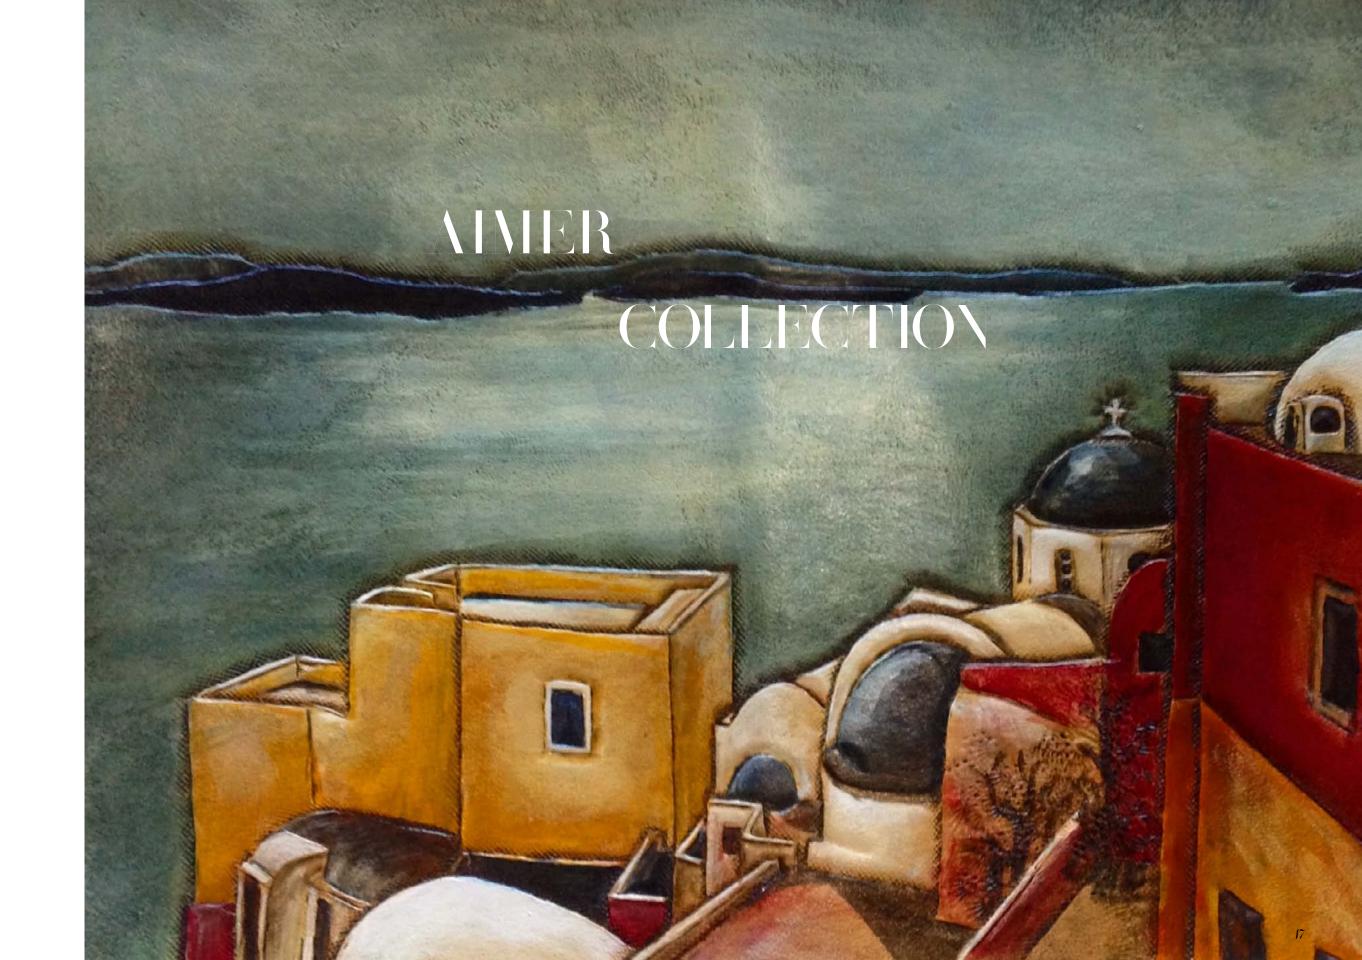

## les collections

AIMER + HERITAGE + GRAM

14 techiniques collections customize policies

ove the Mediterranean coast?
Paris? London? Tokyo?
Sydney? Or what about your
hometown treasure: Manhattan
skyline? Boston Harbor?
Chicago's Theatre? French
Quarter? Grand Cayon? San Francisco
Bridge? Pike Place Market? Wherever you
love to be, the AIMER COLLECTION loves it
too. Let's put it into leather!

## AIMER COLLECTION

Architecturally-dominate images look best carved in leather. Due to the nature of leather, we cannot replicate exactly every detail and color as the original digital image. In terms of colors, expect an aged look. Choose your favorite image and send it in at info@luceleather.com

\*Restrictions: Due to difficulty to transfer images of detailed people and nature into leather, some images and geographical landscapes may be denied for commission. (They can often look "cheesy" in leather.) Artist reserves the right to determine the suitability of the image for commissioned work.

### DETAILS

Hand Tooled & Stained
2-3oz Veg Tan Tooling Leather
Leather lining of choice
Saddle Stitch
Finished Edges
\$375, standard
\$400+, for exceptionally detailed images & bright colors