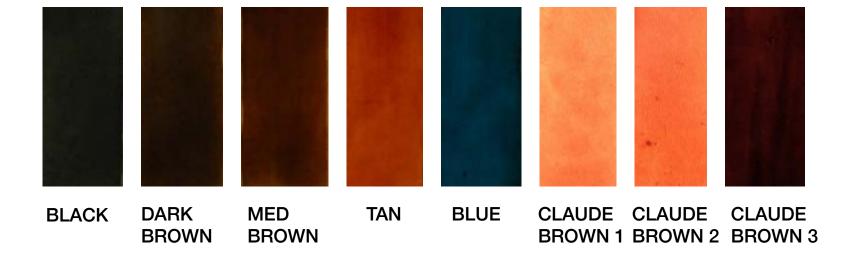

## STAIN

Please select from the variety of stains offered. You may specify the body color. If you would like accent colors or other specific details, please specify them when you place your order. CLAUDE BROWN

Claude Brown is custom made and designed. Many experiments took place in search for a beautiful, vibrant, rich, warm color. After a painter's color secret was applied to leather staining... voila! The Claude Brown.