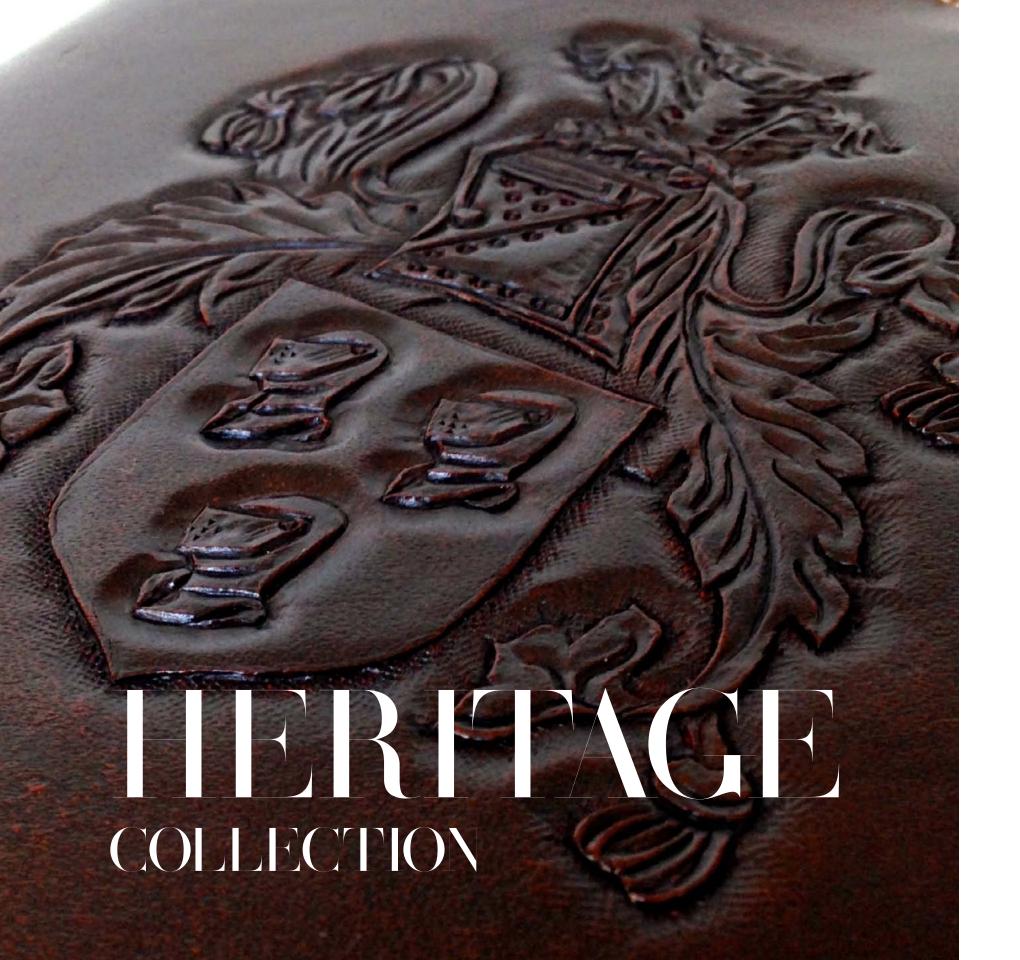

ur HERITAGE COLLECTION pays homage to the family because LUCE values family as much as you do. We strive to make products that last, with the hope that you can pass them down from generation to generation. LUCE invites you to buy a bag - not just for you, but one you can pass down to your granddaughter. In this collection, we hand carve & hand tool your family crest or monogram into leather. Viva la famille!

## HERITAGE COLLECTION

Want a heirloom passport cover that you can hand down through the generations? Find your family crest and send it over: info@luceleather.com

Restrictions: No logos, trademarked, or patented crests can be reproduced.

## DETAILS

Hand Tooled & Stained 2-3oz Veg Tan Tooling Leather Leather lining of choice Saddle Stitch Finished Edges \$250, simple interior \$275, card holder interior