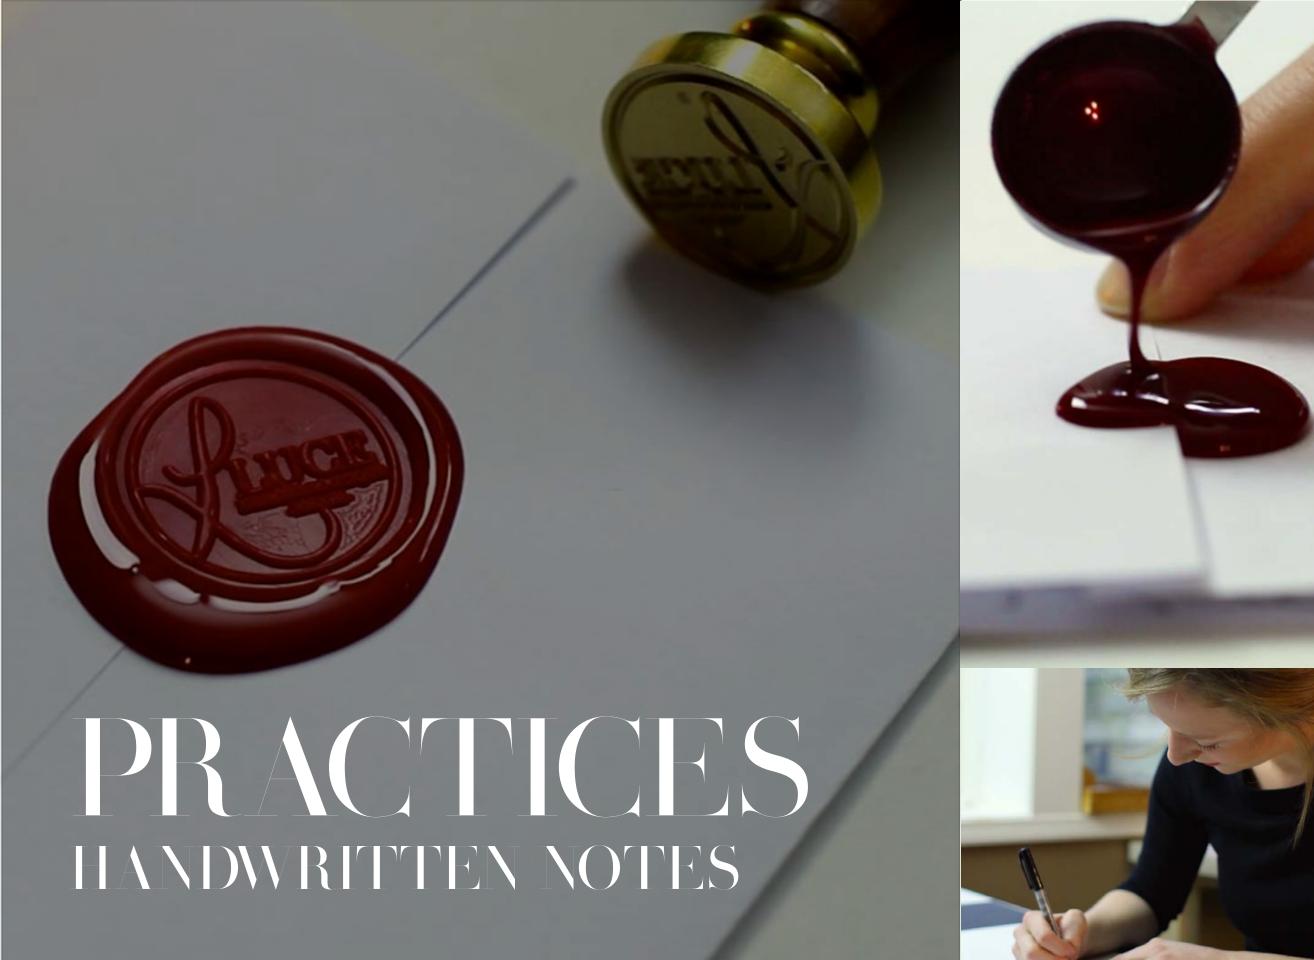

## policies

techiniques | collections | customize | policies |

ax seal? Personal handwritten note?
We love them too!
No matter the price point, LUCE wants to thank you with a little note. For custom orders, we even finish them with a wax seal. At LUCE, we strive to treat our customers and our artisans with dignity and respect. Our buyers are people; our artisans are people. We do not treat either as a number, but as a person.

For our customers, we believe this little act lets you know how much we thought of you as we made your very own LUCE original.

Also with a note from the artisan, you know the source of this unique hand crafted piece of art: a human person, not a machine.

or our artisans, not only does a note give closure to a work they put their heart into; but also, it helps us remember the finality of our work: you! You're not a number to us. You're person - a person who holds an intention behind your order with us.