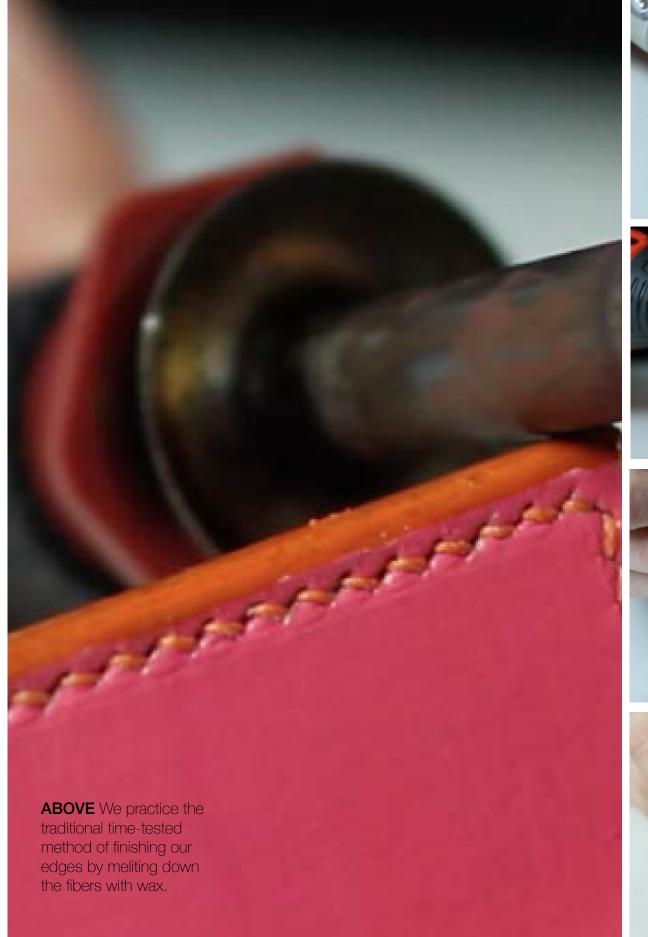

## FINISHED EDGES

Finished edges make all the difference. It is this last detail that is rather arduous and timely. The images to the left only show some on the steps of the process. Then, these steps have to be repeated five times to ten times over to achieve the proper finished edge.