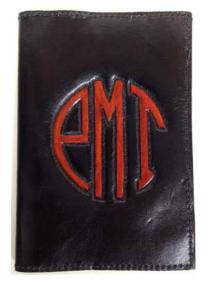

ur HERITAGE COLLECTION pays homage to the family because LUCE values family as much as you do. We strive to make products that last, with the hope that you can pass them down from generation to generation. LUCE invites you to buy a bag - not just for you, but one you can pass down to your granddaughter. In this collection, we hand carve & hand tool your family crest or monogram into leather. Viva la famille!

## HERITAGE COLLECTION

Want a heirloom passport cover that you can hand down through the generations? Find your family crest and send it over: info@luceleather.com

Restrictions: No logos, trademarked, or patented crests can be reproduced.

## DETAILS

Hand Tooled & Stained 2-3oz Veg Tan Tooling Leather Leather lining of choice Saddle Stitch Finished Edges \$250, simple interior \$275, card holder interior