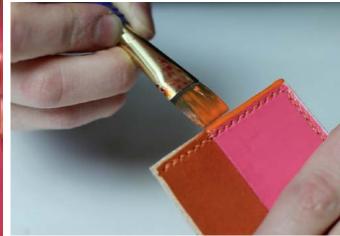

## STAINIG

After the leather is hand-tooled, it is stained. This process can take a half-hour to 25 hours.

Being a self-taught leather artisan, arriving at this point of leather staining and painting has taken years of experience and experimentation. Layer upon layer of stain is applied. After the leather is stained, the leather is sealed with a waterproofing finish.