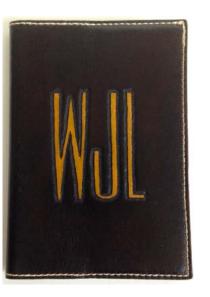

## GRANI COLLECTION

ant to go simpler in style but remain to tally personal?

The GRAM Collection is your best bet! Sophisticated & chic: let's design it with you!

## GRAM COLLECTION

**RECTANGULAR STYLE**For this style, the order of the initials from right to left is:
first + middle + last

SIMPLE INTERIOR

ROUND STYLE
For this style, the order of the initials from right to left is:
first + last + middle

## DETAILS

Hand Tooled & Stained
2-3oz Veg Tan Tooling Leather
Leather lining of choice
Saddle Stitch
Finished Edges
\$200, one-tone
\$225, two-tone