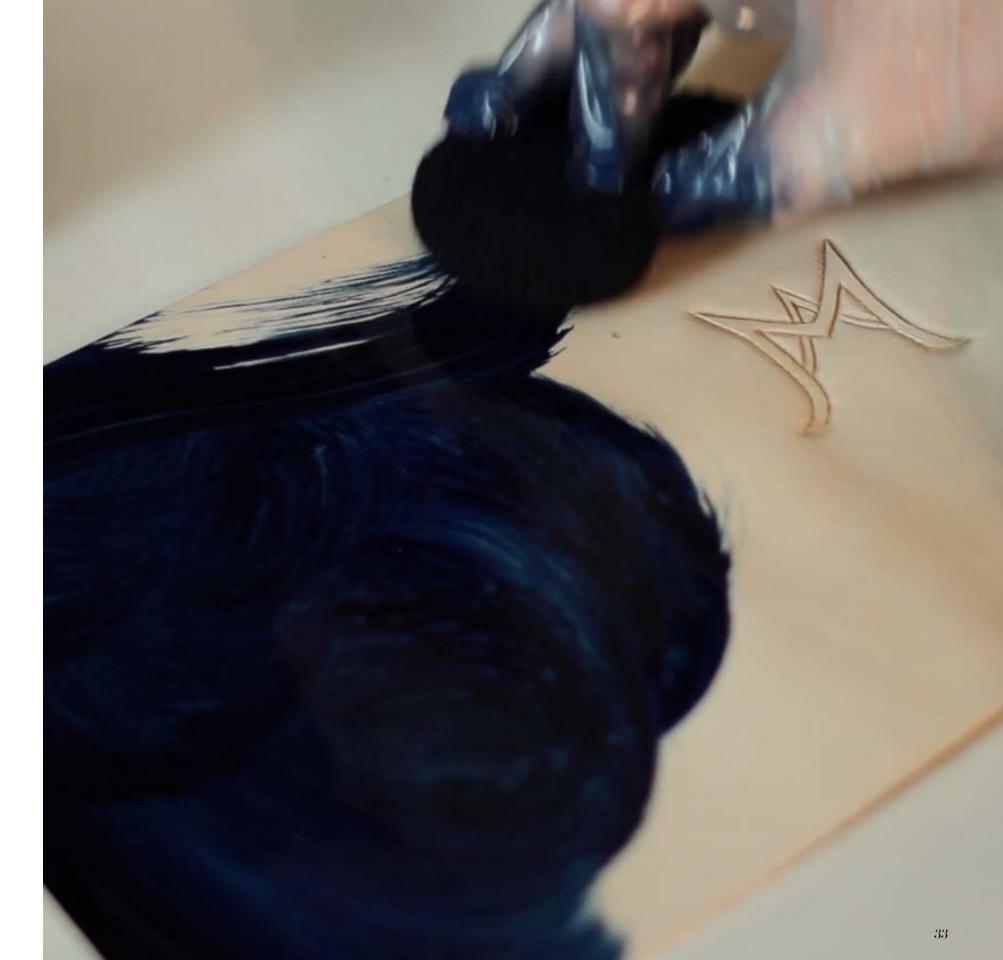

## STAINIG

After the leather is hand-tooled, it is stained. This process can take a half-hour to 25 hours.

Being a self-taught leather artisan, arriving at this point of leather staining and painting has taken years of experience and experimentation. Layer upon layer of stain is applied. After the leather is stained, the leather is sealed with a waterproofing finish.

This more daring experimentation with stains came thanks to my experience in the monastery. There, I became courageous enough to start tooling and staining people and intricate paintings into leather.

Though it still took another a year of experiementing with the stains, a breakthrough happened in the Spring of 2014. Now, grace a Dieu, these images are real works of art.