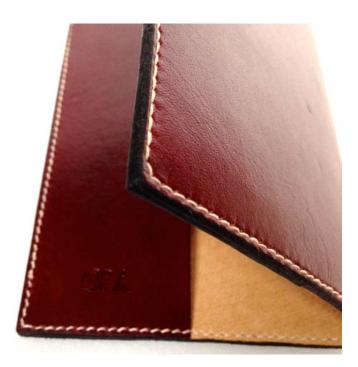

## FINISHED EDGES

Finished edges make all the difference. It is this last detail that is rather arduous and timely. The images to the left only show some on the steps of the process. Then, these steps have to be repeated five times to ten times over to achieve the proper finished edge.

Please choose from our selection which color you would like for your passport holder.

ORANGE