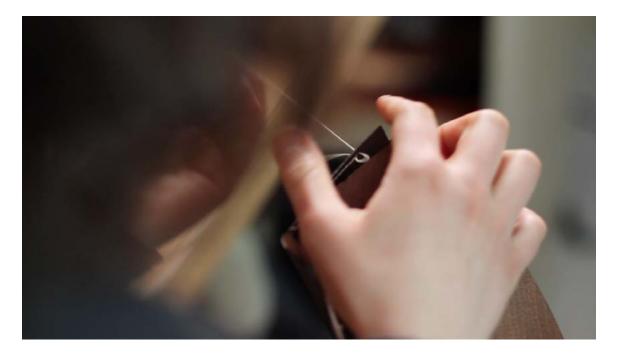

## SADDLE-STITCH TECHNIQUE

At LUCE LEATHER, we want our products to last for generations. In order to accomplish this, we use the longest lasting stitch: "saddle stitch." This equestrian stitch can only be done by hand because the threads pass consistently over each other. If the thread starts to fray from wear-and-tear, unlike machine stitch which can quickly unravel completely, the saddle-stitch's crossed stitches hold the thread, preventing it from raveling.

Though the saddle-stitch quadruples the production costs, we believe that your heirloom product deserves such value, durability, and craftsmanship. We are not alone in this belief, as the top highend luxury leather designers do the same. Not only do we use the same technique, but also we import the same high-quality linen thread and tools that are used to create the world-famous Hermes leather products.