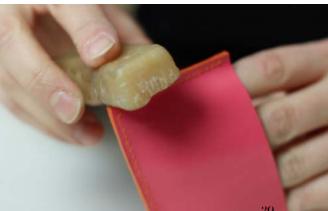

## FINISHED EDGES

Finished edges make all the difference. It is this last detail that is rather arduous and timely. The images to the left only show some on the steps of the process. Then, these steps have to be repeated five times to ten times over to achieve the proper finished edge.

Please choose from our selection which color you would like for your passport holder.

ORANGE