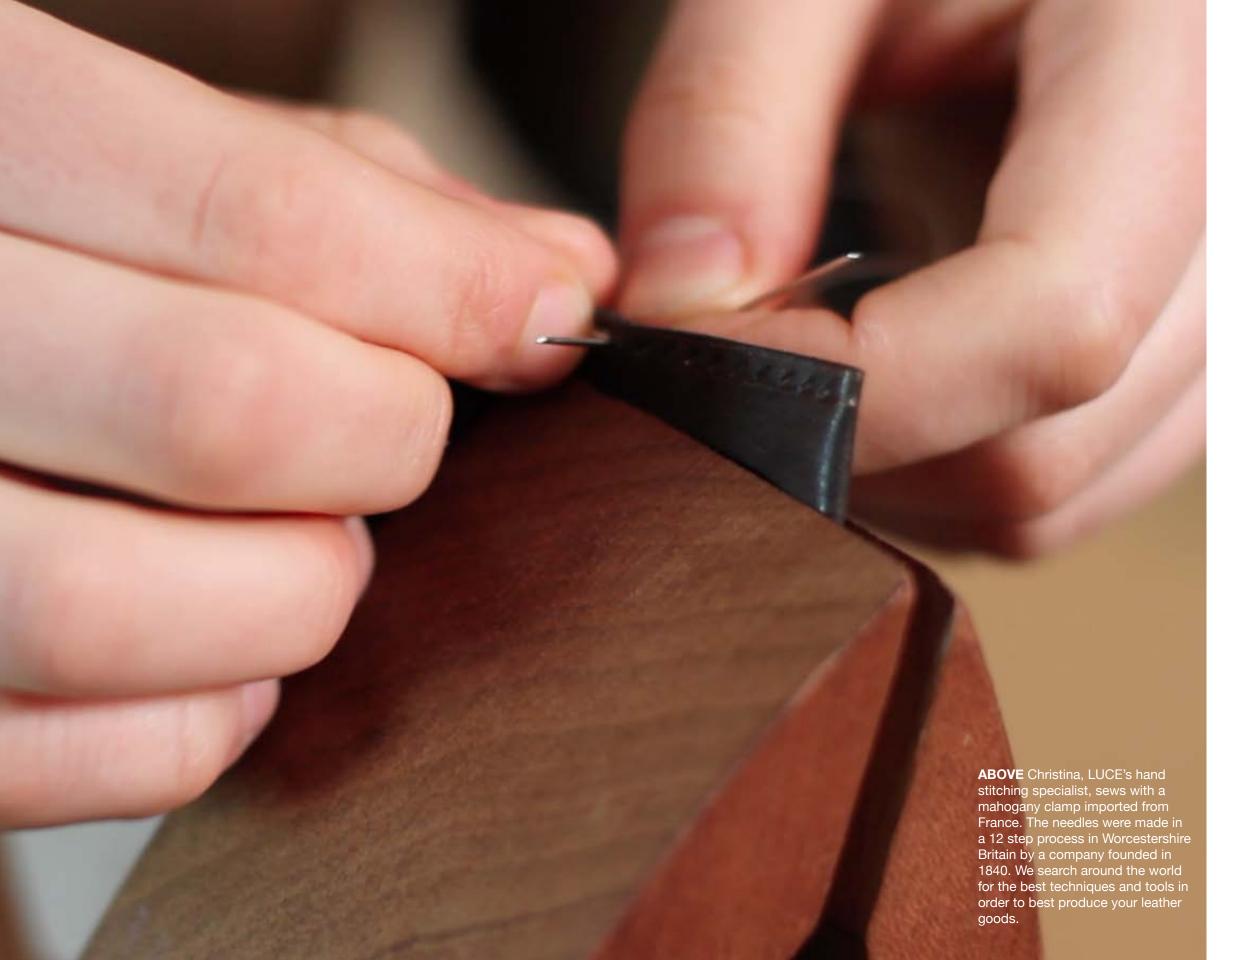

## SADDLE-STITCH TECHNIQUE

At LUCE LEATHER, we want our products to last for generations. In order to accomplish this, we use the longest lasting stitch: "saddle stitch." This equestrian stitch can only be done by hand because the threads pass consistently over each other. If the thread starts to fray from wear-and-tear, unlike machine stitch which can quickly unravel completely, the saddle-stitch's crossed stitches hold the thread, preventing it from raveling.

Though the saddle-stitch quadruples the production costs, we believe that your heirloom product deserves such value, durability, and craftsmanship. We are not alone in this belief, as the top highend luxury leather designers do the same. Not only do we use the same technique, but also we import the same high-quality linen thread and tools that are used to create the world-famous Hermes leather products.