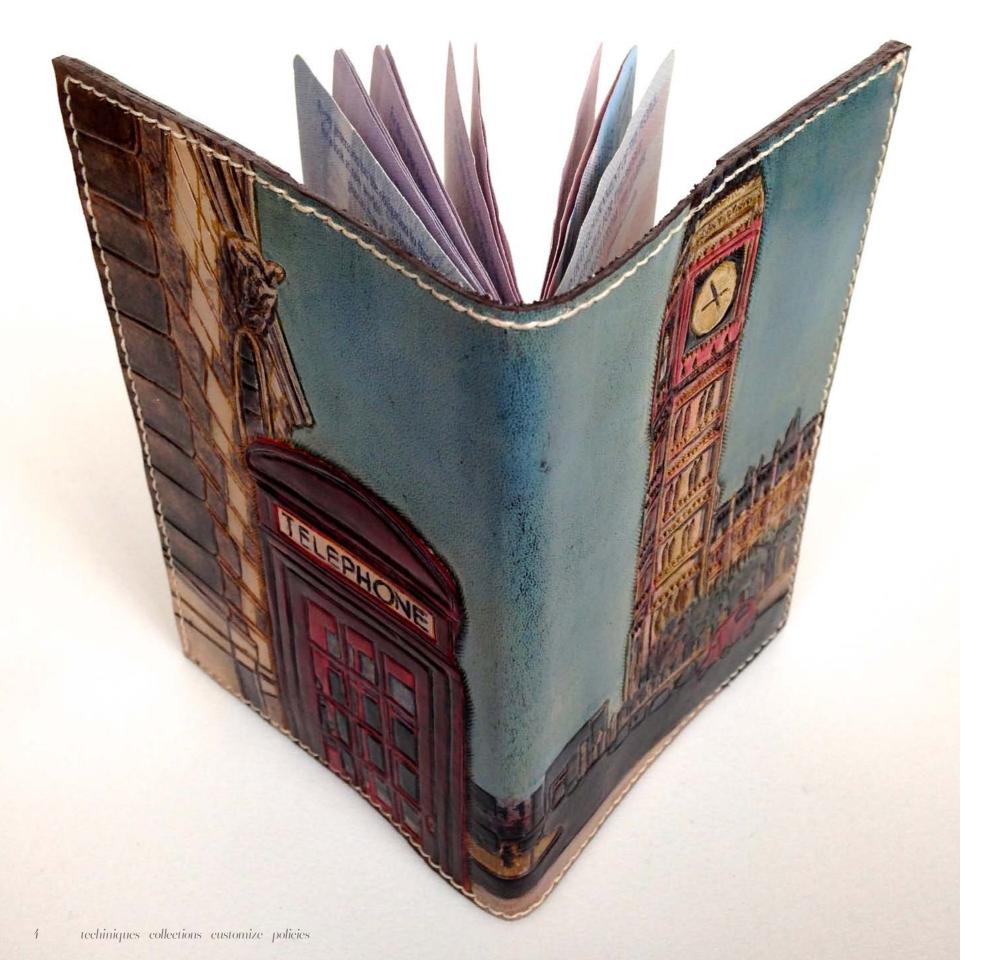

## AIMER COLLECTION

Architecturally-dominate images look best carved in leather. Due to the nature of leather, we cannot replicate exactly every detail and color as the original digital image. In terms of colors, expect an aged look. Choose your favorite image and send it in at info@luceleather.com

### DETAILS

Hand Tooled & Stained
2-3oz Veg Tan Tooling Leather
Leather lining of choice
Saddle Stitch
Finished Edges
\$375, standard
\$400+, for exceptionally detailed images & bright colors

## EXTERIOR FRONT & BACK

INTERIOR POCKETS

The image will continue onto the interior.