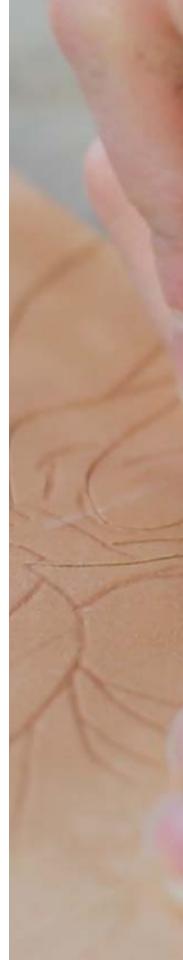

## TOOLING

LUCE specializes in the technique of tooling leather. Tooling is a labor intensive way of carving leather and hammering impressions into it. It is this hand tooling that adds deep character and uniqueness to each piece. Tooling gives the image dimension on the flat piece of leather. This very manual techique takes time to acheive well and time to master. Out of respect for the workers and their hands, the hours devoted to hand tooling is limited to no more than seven hours each week.