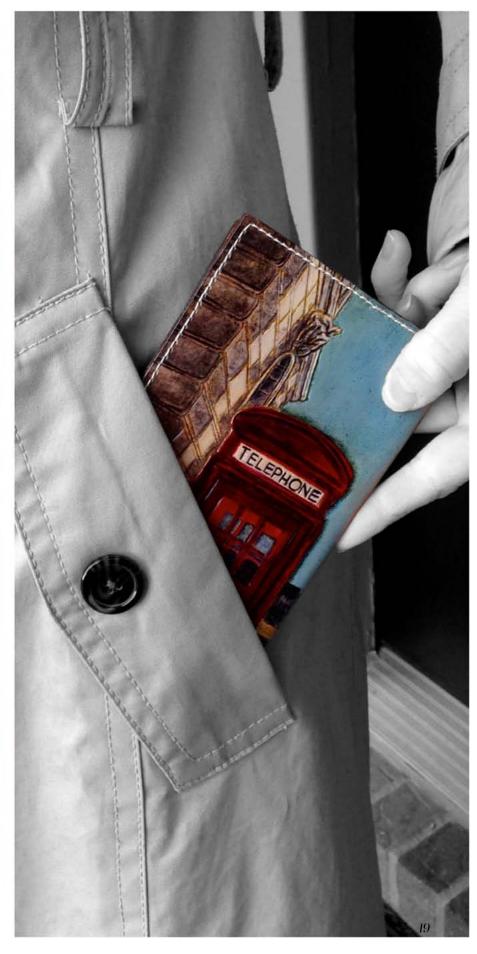

## les collections

AIMER + HERITAGE + GRAM

14 techiniques collections customize policies

ove the Mediterranean coast?
Paris? London? Tokyo?
Sydney? Or what about your
hometown treasure: Manhattan
skyline? Boston Harbor?
Chicago's Theatre? French
Quarter? Grand Cayon? San Francisco
Bridge? Pike Place Market? Wherever you
love to be, the AIMER COLLECTION loves it
too. Let's put it into leather!

## AIMER COLLECTION

Architecturally-dominate images look best carved in leather. Due to the nature of leather, we cannot replicate exactly every detail and color as the original digital image. In terms of colors, expect an aged look. Choose your favorite image and send it in at info@luceleather.com

### DETAILS

Hand Tooled & Stained
2-3oz Veg Tan Tooling Leather
Leather lining of choice
Saddle Stitch
Finished Edges
\$375, standard
\$400+, for exceptionally detailed images & bright colors

## EXTERIOR FRONT & BACK

INTERIOR POCKETS

The image will continue onto the interior.