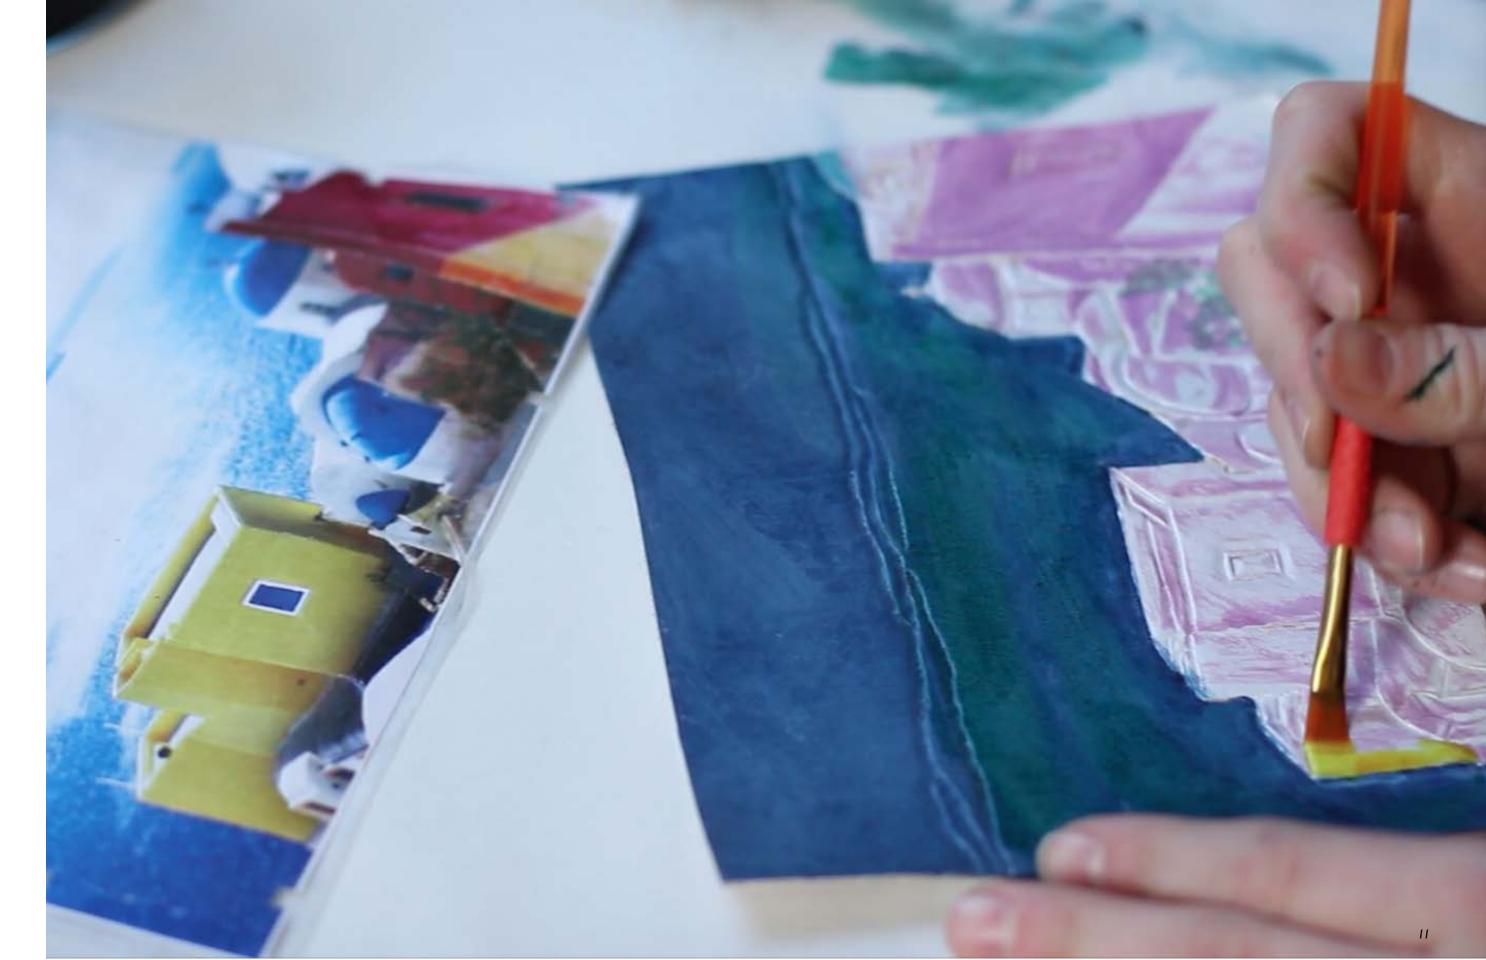

## STAINIG

After the leather is hand-tooled, it is stained. This process can take a half-hour to 25 hours.

Being a self-taught leather artisan, arriving at this point of leather staining and painting has taken years of experience and experimentation. Layer upon layer of stain is applied. After the leather is stained, the leather is sealed with a waterproofing finish.

This more daring experimentation with stains came thanks to my experience in the monastery. There, I became courageous enough to start tooling and staining people and intricate paintings into leather.

Though it still took another a year of experiementing with the stains, a breakthrough happened in the Spring of 2014. Now, grace a Dieu, these images are real works of art.