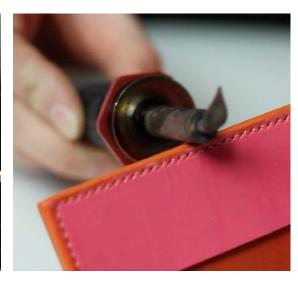

## FINISHED EDGES

Finished edges make all the difference. It is this last detail that is rather arduous and timely. The images to the left only show some on the steps of the process. Then, these steps have to be repeated five times to ten times over to achieve the proper finished edge.