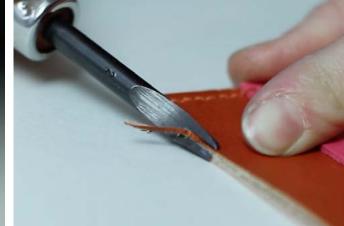

## FINISHED EDGES

Finished edges make all the difference. It is this last detail that is rather arduous and timely. The images to the left only show some on the steps of the process. Then, these steps have to be repeated five times to ten times over to achieve the proper finished edge.