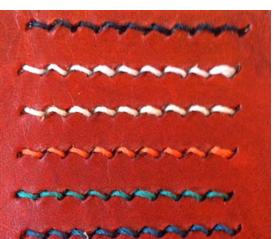

# THE AD

We import the same durable French Linen Thread used by luxury handbag makers. Our selected thread company has skillfully mastered the French "Savoir-Faire" since 1847. The strands are double twisted. Then, it is moistened and retwisted. Moistening the linen fibers keep it from distorting while giving it a greater strength. This thread is about 10x more expensive than standard linen thread. Please select one of our colors for your passport holder.

BLACK
WHITE
NATURAL
ORANGE
TEAL
BLUE