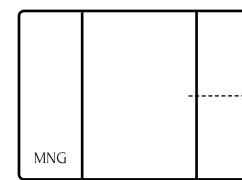

### **CARD HOLDER INTERIOR**

Slots for two cards Stitching is visible on the back of the holder

### CUSTOMIZE

- **+ STAIN,** p.32
- **+ THREAD**, p.35
- **+ LINING,** p.36
- + EDGE FINISH, p.38

CARD HOLDER INTERIOR
Slots for two cards
Stitching is visible on the back of the holder