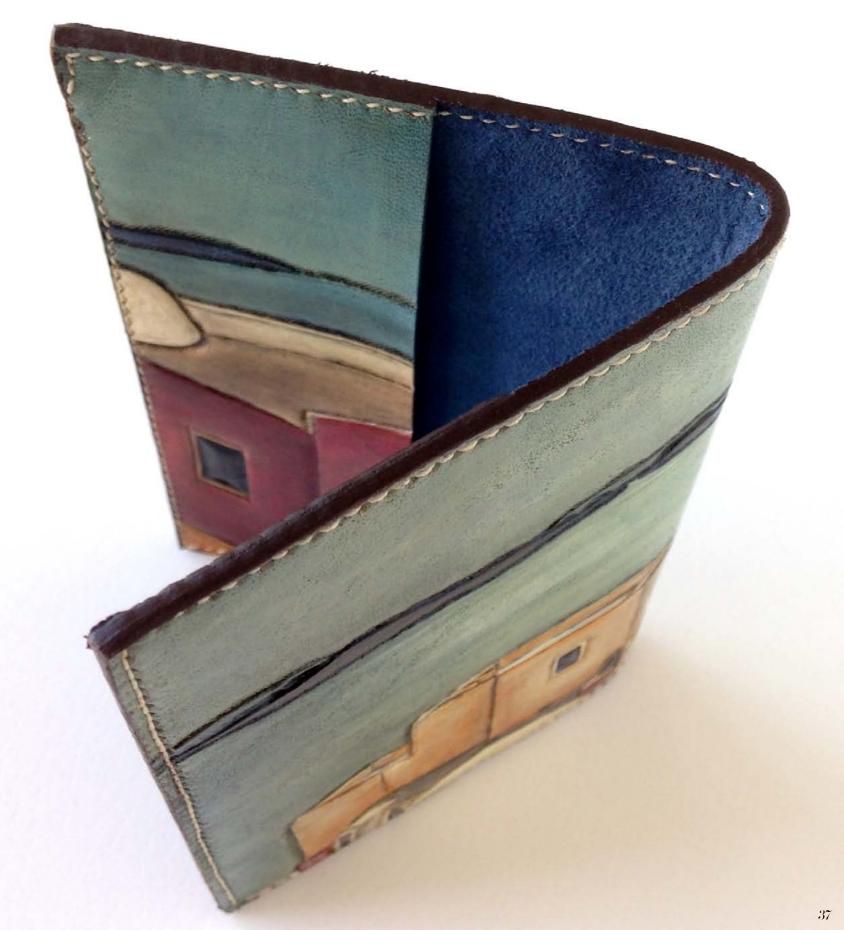

## LINING

Nothing refines your leather goods like a beautiful lining. Our linings are made of genuine leather. We glue and stitch them in place, so that they will last for years to come. Please choose from our selection of goat skin suede linings which color you would like for your passport holder.

BLUE LIGHT TAN

36 techiniques collections customize policies