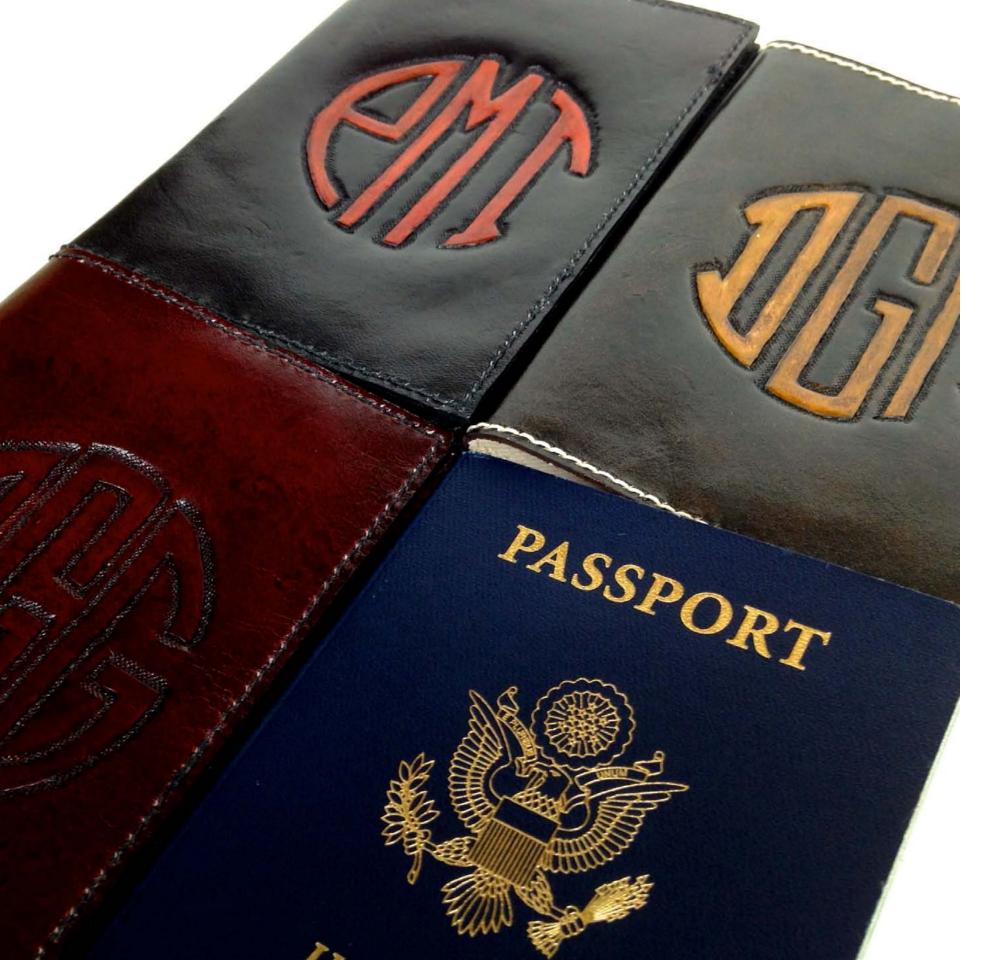

## GRANI COLLECTION

ant to go simpler in style but remain to tally personal?

The GRAM Collection is your best bet! Sophisticated & chic: let's design it with you!

## GRAM COLLECTION

**RECTANGULAR STYLE**For this style, the order of the initials from right to left is:
first + middle + last

SIMPLE INTERIOR

ROUND STYLE
For this style, the order of the initials from right to left is:
first + last + middle