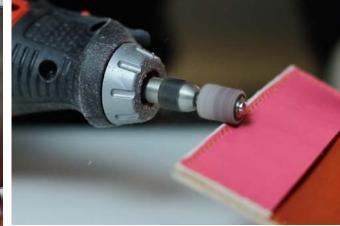

## FINISHED EDGES

Finished edges make all the difference. It is this last detail that is rather arduous and timely. The images to the left only show some on the steps of the process. Then, these steps have to be repeated five times to ten times over to achieve the proper finished edge.