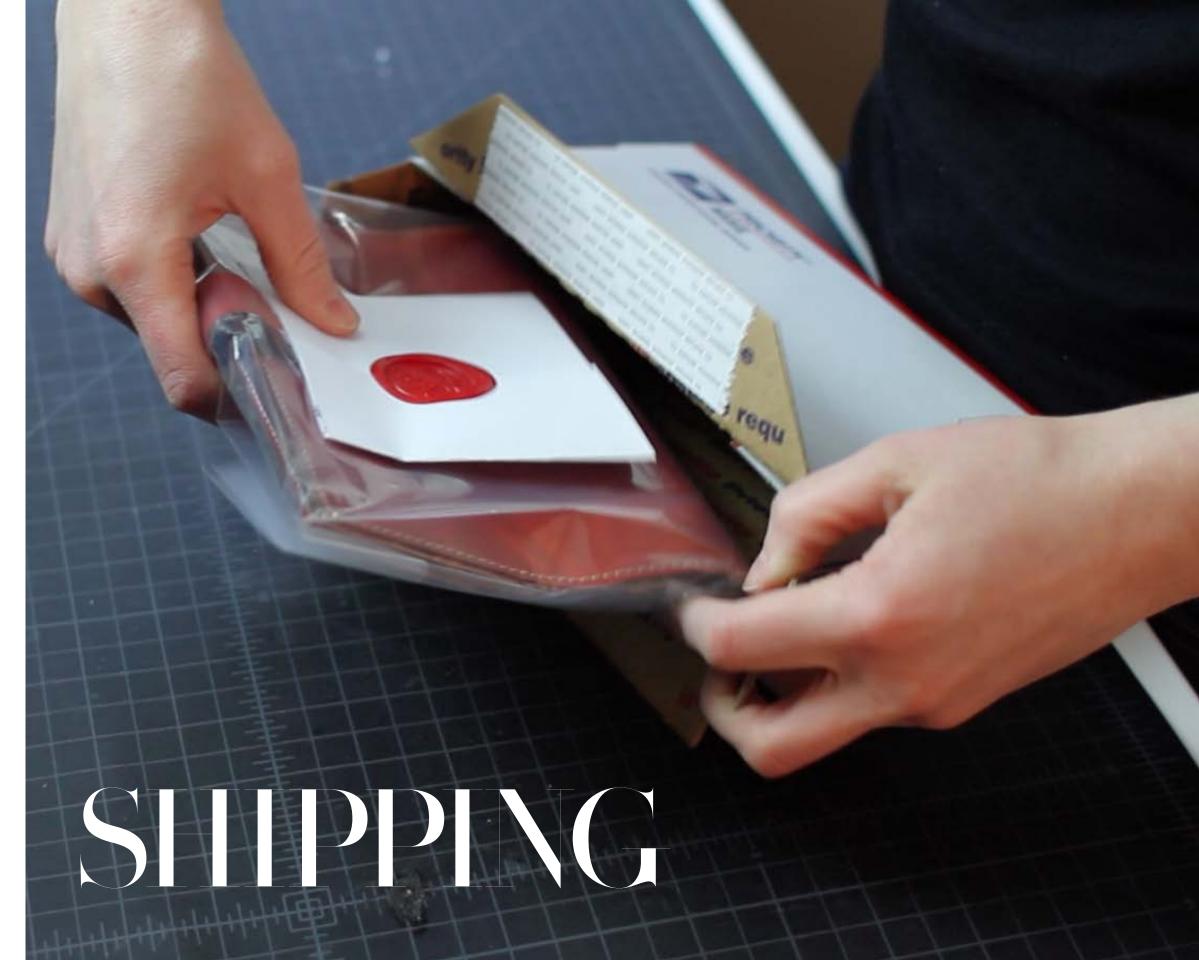

## PACK AGING

Given the natural leather we use, LUCE labels packages with cotton canvas stickers. We enclose each leather item in a cellophane bag to best safe-guard the item in shipping.

## UNITED STATES

LUCE generally uses USPS shipping. Shipping prices vary on the size of the goods and insurance costs.