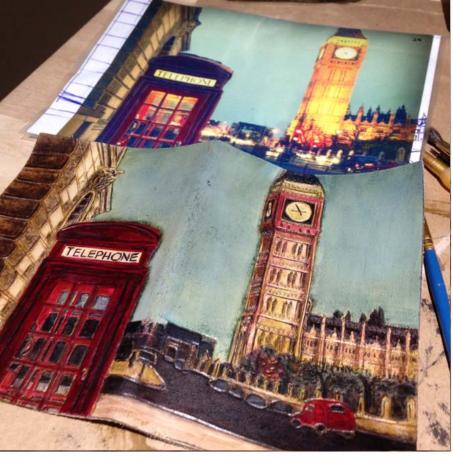

## AIMER COLLECTION

Architecturally-dominate images look best carved in leather. Due to the nature of leather, we cannot replicate exactly every detail and color as the original digital image. In terms of colors, expect an aged look. Choose your favorite image and send it in at info@luceleather.com

## EXTERIOR FRONT & BACK

INTERIOR POCKETS

The image will continue onto the interior.