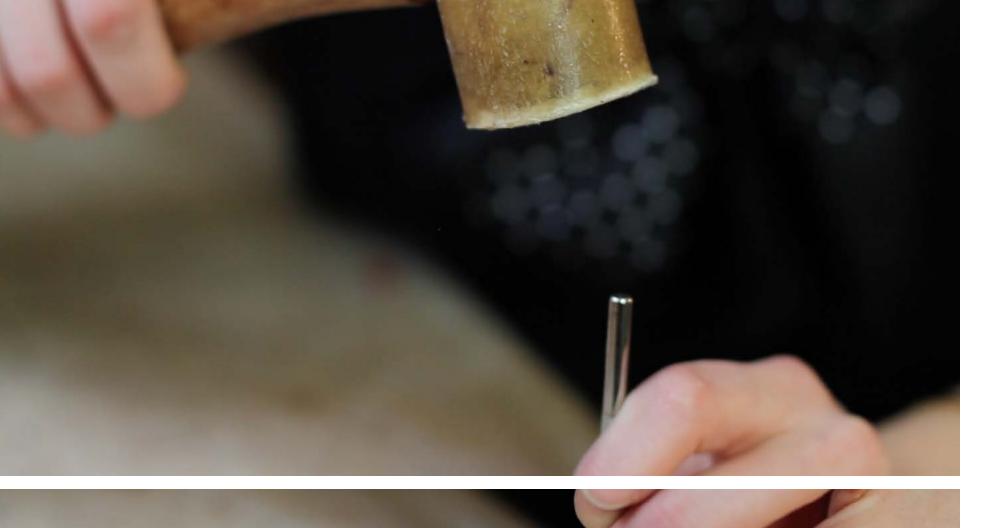

## TOOLING

LUCE specializes in the technique of tooling leather. Tooling is a labor intensive way of carving leather and hammering impressions into it. It is this hand tooling that adds deep character and uniqueness to each piece. Tooling gives the image dimension on the flat piece of leather. This very manual techique takes time to acheive well and time to master. Out of respect for the workers and their hands, the hours devoted to hand tooling is limited to no more than seven hours each week.

## FINISHED EDGES

Finished edges make all the difference. It is this last detail that is rather arduous and timely. The images to the left only show some on the steps of the process. Then, these steps have to be repeated five times to ten times over to achieve the proper finished edge.